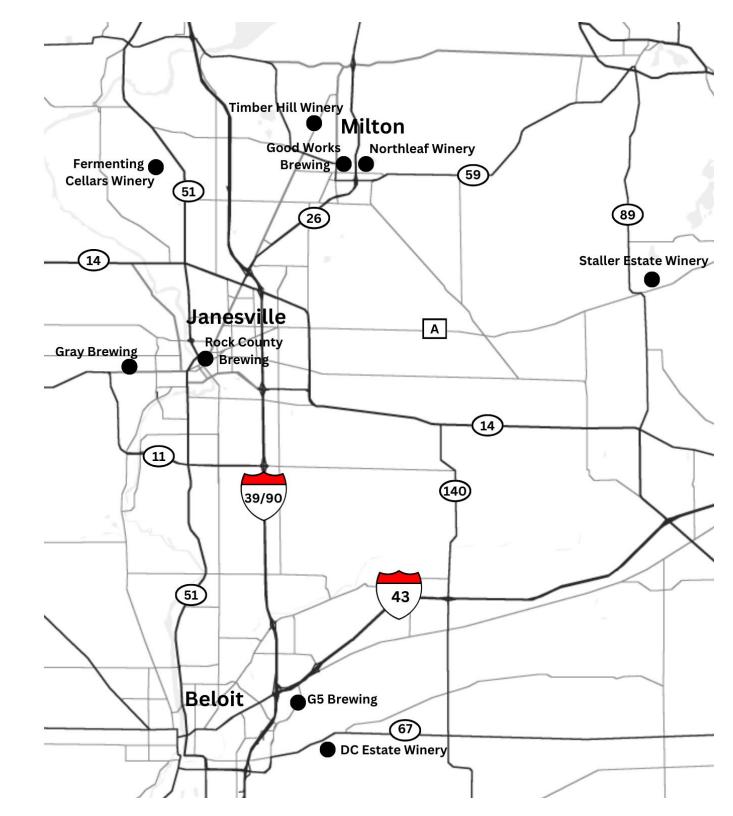

## Wineries & Breweries

# Janesville Area Wineries

## **Fermenting Cellars Winery**

2004 W Manogue Rd - Janesville, WI 53545 (608) 295-8972 fermentingcellarswinery@yahoo.com www.fermentingcellarswinery.com
Fermenting Cellars Winery is in a beautiful country log cabin home in the rolling hills of southern Wisconsin. They offer a variety of dry and sweet, red and white, and a dessert coffee wine. Check their website for hours. Fermenting Cellars also hosts regular live music events throughout the summer.

### **Northleaf Winery**

232 S Janesville St - Milton, WI 53563 (608) 580-0575 info@northleafwinery.com www.northleafwinery.com
This small family winery is housed in an 1850 building with a long agricultural history. Engage all your senses with a wine-tasting, from old world classics to new world favorites. Also available are guided wine and chocolate pairings, wine flights with cheese and crackers, and creative wine glass, stopper or charm crafts. In addition to wine, the shop offers a variety of fun culinary gifts.

#### Timber Hill Winery

8220 N John Paul Rd - Milton, WI 53563 (608) 247-4615 info@timberhillwinery.com www.timberhillwinery.com

This boutique winery uses cold climate varietals that can grow here in Wisconsin's harsh winters. Visit the beautiful new Timber Hill Winery tasting room to sample more than 40 wines from sweet to dry, and even spicy. Try their award-winning Marquette Red, the extra spicy Jalapeno wine, the Social Sweet Series and more. Also enjoy delicious Wisconsin cheese boards and other shareables, pizzas, sandwiches, brunch and cheesecake flights. They host a variety of events including game nights, wine pairing dinners, live music, and other great experiences. Schedule a winery tour with the winemaker herself, which includes a wine tasting and souvenir wine glass.

#### **Staller Estate Vineyard & Winery**

W8896 County Rd A - Delavan, WI 53115 (608) 883-2100 wendy@stallerestate.com www.stallerestate.com Staller Estate Vineyard & Winery offers premium wines and a serene environment. Enjoy complimentary wine tastings, beautiful views, and a light food menu. Vineyard and winery tours available, with simple wine tastings, food pairing tastings, or private luncheons and dinners. Groups are welcome.

## **DC Estate Winery**

8877 Stateline Rd - South Beloit, IL 61080 (608) 481-1565 www.dcestatewinery.com
Located in a picturesque park-like setting with a beautiful outdoor pavilion and welcoming tasting room, DC Estate Winery is the perfect spot to spend a relaxing weekend afternoon.

## Janesville Area Breweries

#### **Gray Brewing Company**

2424 W Court St - Janesville, WI 53548 (608) 754-5150 fredgray@graybrewing.com www.graybrewing.com Founded in 1856, Gray's Brewing Company is one of the nation's oldest family-owned beverage companies, operated by the great-great-grandson of the founder. They offer a flavorful line of beers, root beer, ginger beer, and sodas. Not currently open for tours or tastings, their products are available in local grocery stores.

#### **Rock County Brewing Company**

10 N Parker Dr, Ste 16 - Janesville, WI 53545 www.rockcountybrewingco.com
Located downtown in the historic Carriage Works building, Rock County Brewing Company is a nano brewery offering hand-crafted beers made in small batches. Stop in for a taste of their latest brew and fill a growler. Check out the website for the current tap list with detailed descriptions of their creations.

#### **G5** Brewing Company

1895 Gateway Blvd - Beloit, WI 53511

(608) 368-7492 www.g5brewing.net One of the newer breweries in the area, G5 Brewing has a rotating beer selection made on site using Wisconsin-built brewing equipment. They serve lunch, dinner, and Sunday brunch.

### **Good Works Brewing Company**

237 Parkview Dr – Milton, WI 53563 (608) 352-1081 www.goodworksbrewingco.com This microbrewery and taproom opened in the Fall of 2023.

For more information about Janesville area attractions, visit our website at www.janesvillecvb.com.